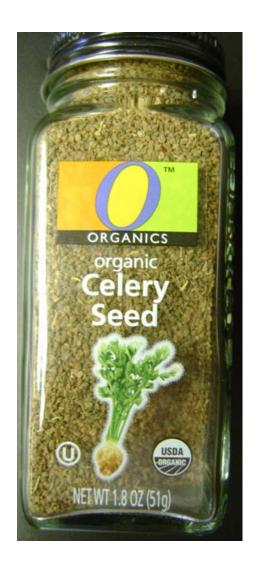

## Organic Celery Seed Recalled for Possible Salmonella Contamination

(JUNEAU, AK) – B&M, Inc. has issued a recall for O Organics Celery Seed due to possible Salmonella contamination.

O Organics Organic Celery Seed is packaged in a glass bottle with a net weight of 1.8oz (51g) and marked with a UPC 0-7989341124-8. The product was sold at stores from May 25, 2011 through December 16, 2011. Bottles with the following lot codes and "best by" dates are subject to the recall:

The lot number and best by date can be found on the bottom of the bottle. No other O Organics spices have been affected by this voluntary recall.

Alaska's Department of Environmental Conservation has confirmed distribution of this product in Alaska. To date, there have been no reported illnesses in Alaska or other states.