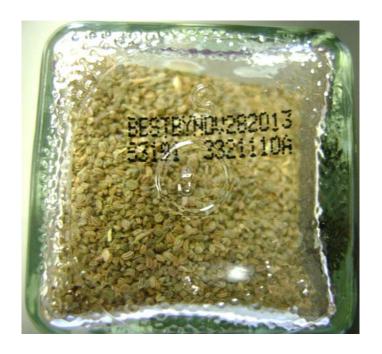

| Lot Number | Best By Date       |
|------------|--------------------|
| 1381102A   | May 18, 2013       |
| 2141102A   | August 02, 2013    |
| 2591106A   | September 16, 2013 |
| 2741106A   | October 01, 2013   |
| 2921102A   | October 19, 2013   |
| 3321110A   | November 28, 2013  |

The lot number and best by date can be found on the bottom of the bottle. No other O Organics spices have been affected by this voluntary recall.

Alaska's Department of Environmental Conservation has confirmed distribution of this product in Alaska. To date, there have been no reported illnesses in Alaska or other states.